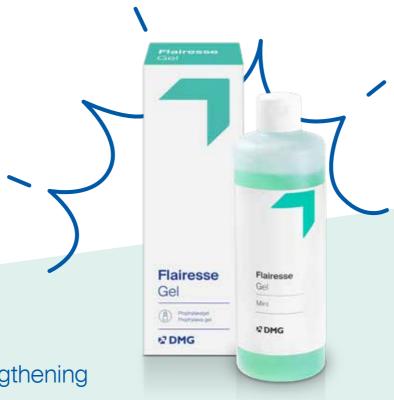

#### Flairesse Gel

Gel for remineralising and fluoridising tooth enamel after removing plaque and discolourations, as well as for integration into customised prophylactic treatment plans.

### Flairesse Gel

Flairesse Gel distinguishes itself through its high level of sustainability, because it does not contain any titanium dioxide, animal products or microplastics. The packaging is made from recyclable plastic and paper. In this way, the Gel perfectly rounds off this prophylactic treatment system without impacting the environment.

With a fluoride content of 12,300 ppm coupled with its inclusion of xylitol, Flairesse Gel promotes tooth enamel remineralisation and strengthening following professional tooth cleaning and inhibits the growth of acid-forming bacteria.