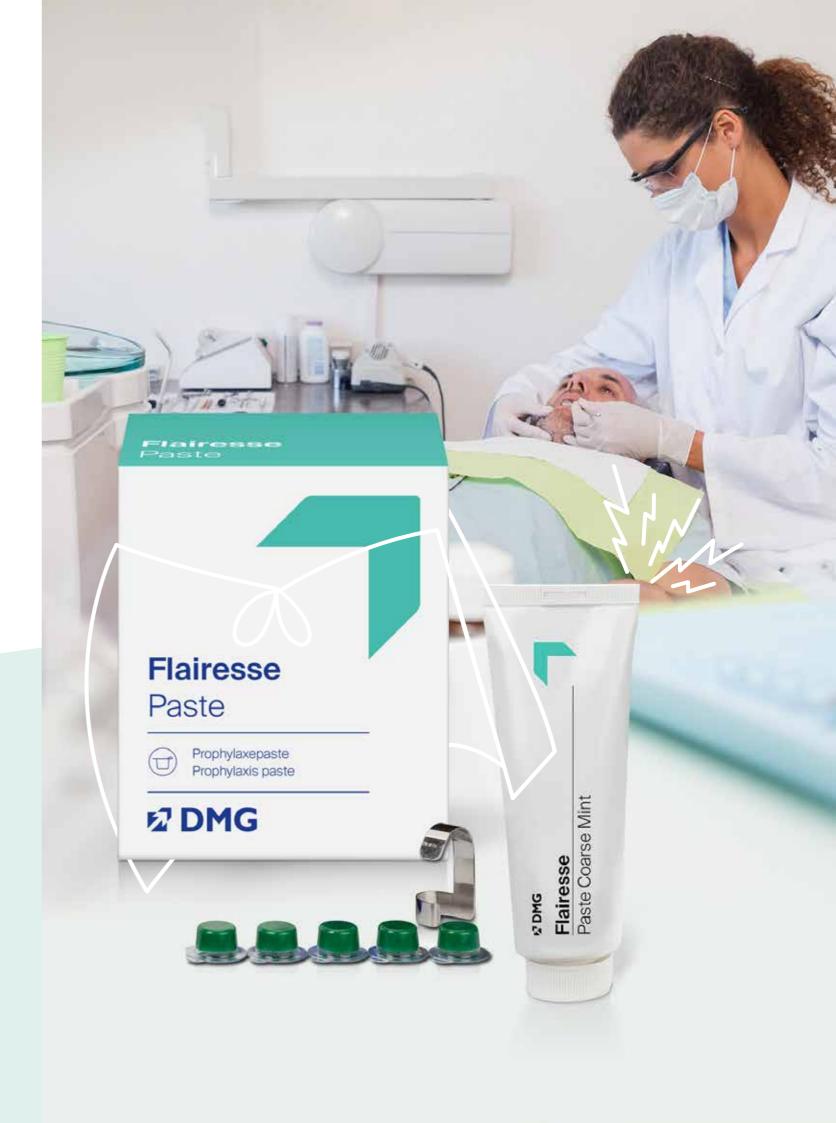

#### Flairesse Paste

Tooth cleaning and polishing paste in three abrasive grades for professional tooth cleaning and polishing of tooth surfaces as part of a prophylactic treatment.

# Flairesse Paste The perfect all-rounder for super clean and perfectly polished teeth

Flairesse prophylaxis paste reliably removes hard and soft plaque and extrinsic discoloration caused by coffee, tea or tobacco – without any tendency to splash or drip. With three different abrasive grades for thorough and gentle cleaning action.

Available in the refreshing flavours of mint and melon for an instant feeling of freshness during tooth cleaning. Guaranteed to leave patients' teeth feeling smooth and soft immediately after the paste has been washed away. Thanks to containing sodium fluoride

and xylitol, which prevent demineralisation and inhibit the growth of cariogenic bacteria, Flairesse Paste also provides long-lasting caries protection.

Cost-efficient tube or convenient single-use unit? Whichever works best for you and your prophylactic treatments.