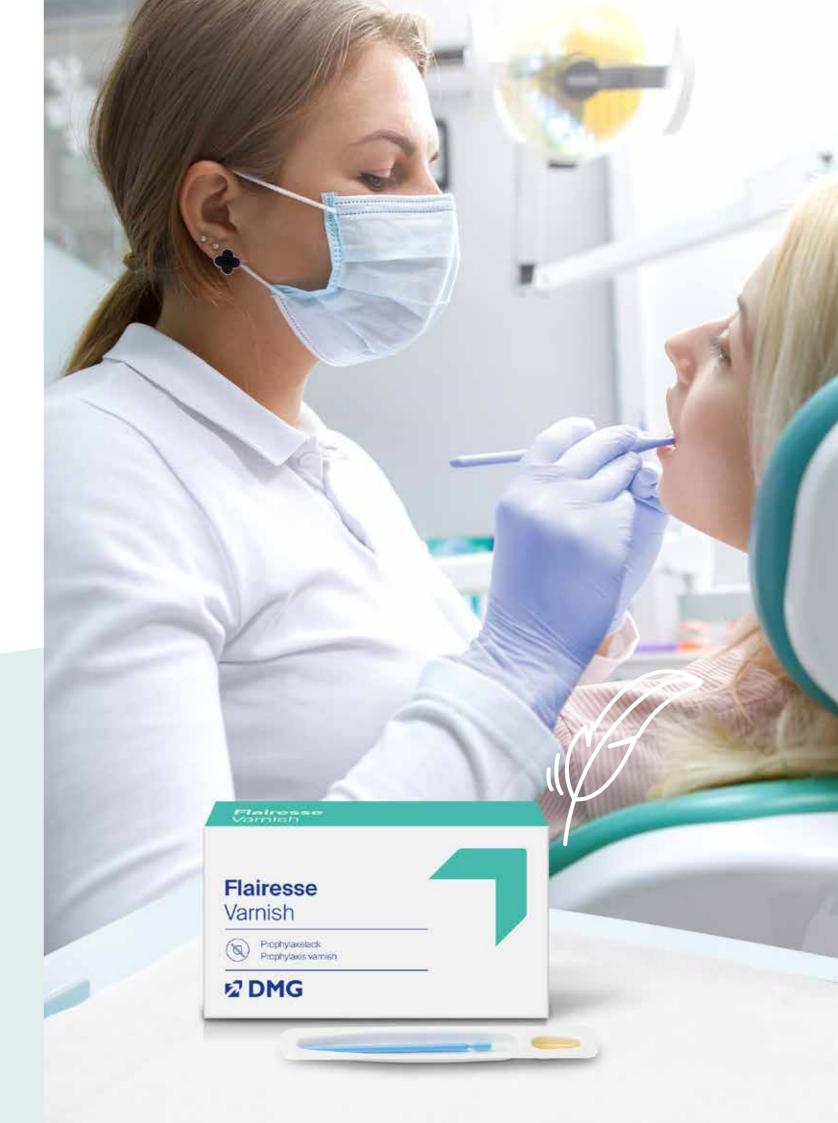

# Sealant for protecting hypersensitive teeth Flairesse Varnish

Invisible, moisture-tolerant protective varnish for preventing caries and relieving pain for hypersensitive teeth or exposed tooth necks.

# Flairesse Varnish Specially formulated for highly sensitive teeth

Flairesse Varnish is a prophylaxis varnish for quickly and reliably sealing dentine tubules, is invisible and saliva-tolerant. It soothes hypersensitive teeth and seals exposed tooth necks and root dentine. Thanks to its inclusion of xylitol and a fluoride concentration of 22,600 ppm, Flairesse Varnish is both antibacterial and caries-inhibiting. This makes it perfect for intensive fluoridation following professional tooth cleaning.

This specialist varnish can be systematically used to treat pain and to provide relief in particular to patients with highly sensitive teeth thanks to its instant, noticeable and long-lasting soothing action.

It is available in the flavours mint and melon as hygienic easily single-use units. The flexible enclosed single-use brushes ensure that it can be applied with a high level of precision.